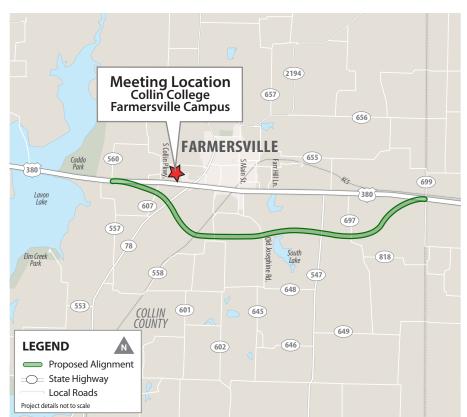

Proposed new location realignment of

**US 380** 

from CR 580 to CR 699 (Hunt County Line)

Virtual and In-Person

# COLLIN COLLEGE FARMERSVILLE CAMPUS

501 S. Collin Parkway Farmersville, TX 75442

### **Directions to the In-Person Public Meeting**

501 S. Collin Parkway, Farmersville, TX 75442