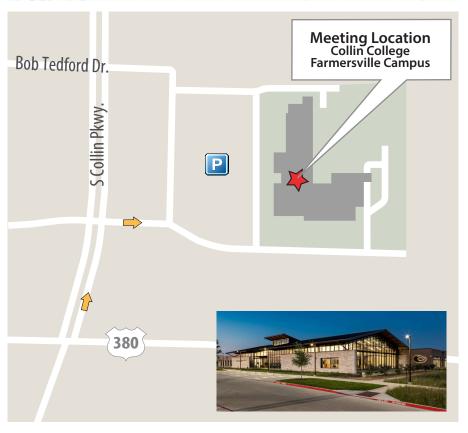

# COLLIN COLLEGE FARMERSVILLE CAMPUS

501 S. Collin Parkway Farmersville, TX 75442

### **Directions to the In-Person Public Meeting**

501 S. Collin Parkway, Farmersville, TX 75442

#### Directions from eastbound US 380:

Turn left onto S. Collin Parkway, and then turn right.

#### Directions from westbound US 380:

Turn right onto S. Collin Parkway, and then turn right.