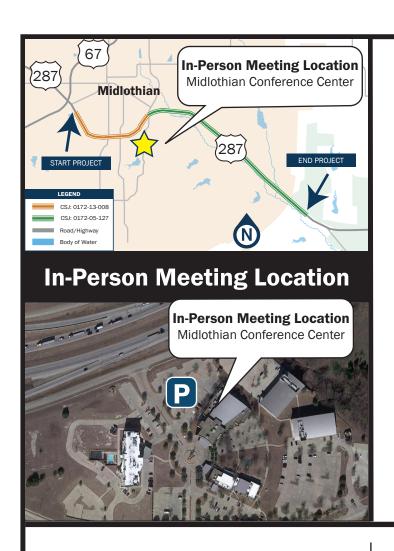

### US 287

From US 67 to BUS 287 Ellis County

# IN-PERSON PUBLIC MEETING

Thursday, June 1, 2023 5:30 p.m. - 7:30 p.m.

Midlothian Conference Center 1 Community Circle Dr. Midlothian, TX 76065

Parking Available

#### From US 287 North

Take exit toward FM 633/14th Street. Take first left onto South 14th Street. Take the second left onto Mount Zion Road. Then another left onto Community Circle Drive.

Midlothian Conference Center is the second building on the right. Continue through the circular drive and then take a right into the parking lot.

#### From US 287 South

Take exit toward FM 633/14th Street. Continue on East US 287 frontage road. Turn right onto Community Circle Drive.

Turn left before the Midlothian Conference Center into the parking lot.