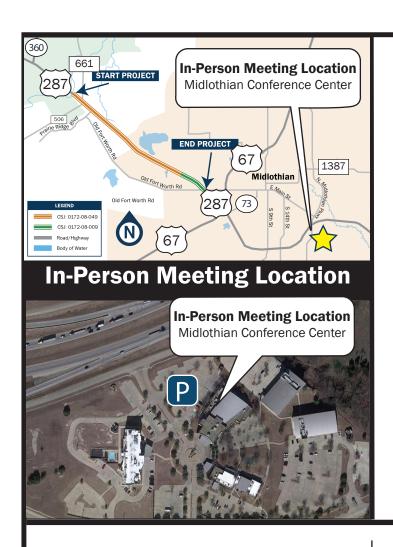

### US 287

from east of SH 360 to west of US 67 Ellis County

# IN-PERSON PUBLIC MEETING

Thursday, Sept. 14, 2023 5:30 p.m. - 7:30 p.m.

Midlothian Conference Center 1 Community Circle Dr. Midlothian, TX 76065

#### From US 287 North

Take exit toward FM 633/14th Street. Take first left onto South 14th Street. Take the second left onto Mount Zion Road. Then another left onto Community Circle Drive.

Midlothian Conference Center is the second building on the right. Continue through the circular drive and then take a right into the parking lot.

#### From US 287 South

Take exit toward FM 633/14th Street. Continue on East US 287 frontage road. Turn right onto Community Circle Drive.

Turn left before the Midlothian Conference Center into the parking lot.