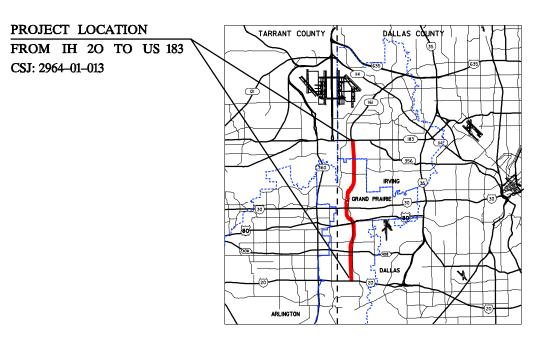

# DALLAS COUNTY

SH 161: FROM IH 20 TO US 183

CSJs:

2964–01–013 (ENVIRONMENTAL)

1068-04-115 1068-04-129 2964-01-010 2964-01-031

> HIGHWAY CLASSIFICATION URBAN FREEWAY

DALLAS COUNTY CALE 0 1 2 3 4 MIL 

SERIAL NO. XXXXX SERIAL NO. XXXXX DATE: \_ DATE: **REVIEWED BY HNTB:** ELIZABETH METTING, P.E. SERIAL NO. 72425 DATE: \_\_\_\_\_ DATE APPROVED DATE SUBMITTED NOT INTENDED FOR CONSTRUCTION, BIDDING DATE REVISED OR PERMIT PURPOSES. TABLE OF CONTENTS: ROLL 1–7 **PLAN/PROFILE** DECEMBER 2005 © 2005 by Texas Department of Transportation ROLL 4 OF 7 All rights reserved SCALE IN FEET HNTB HNTB Corporation The HNTB Companies