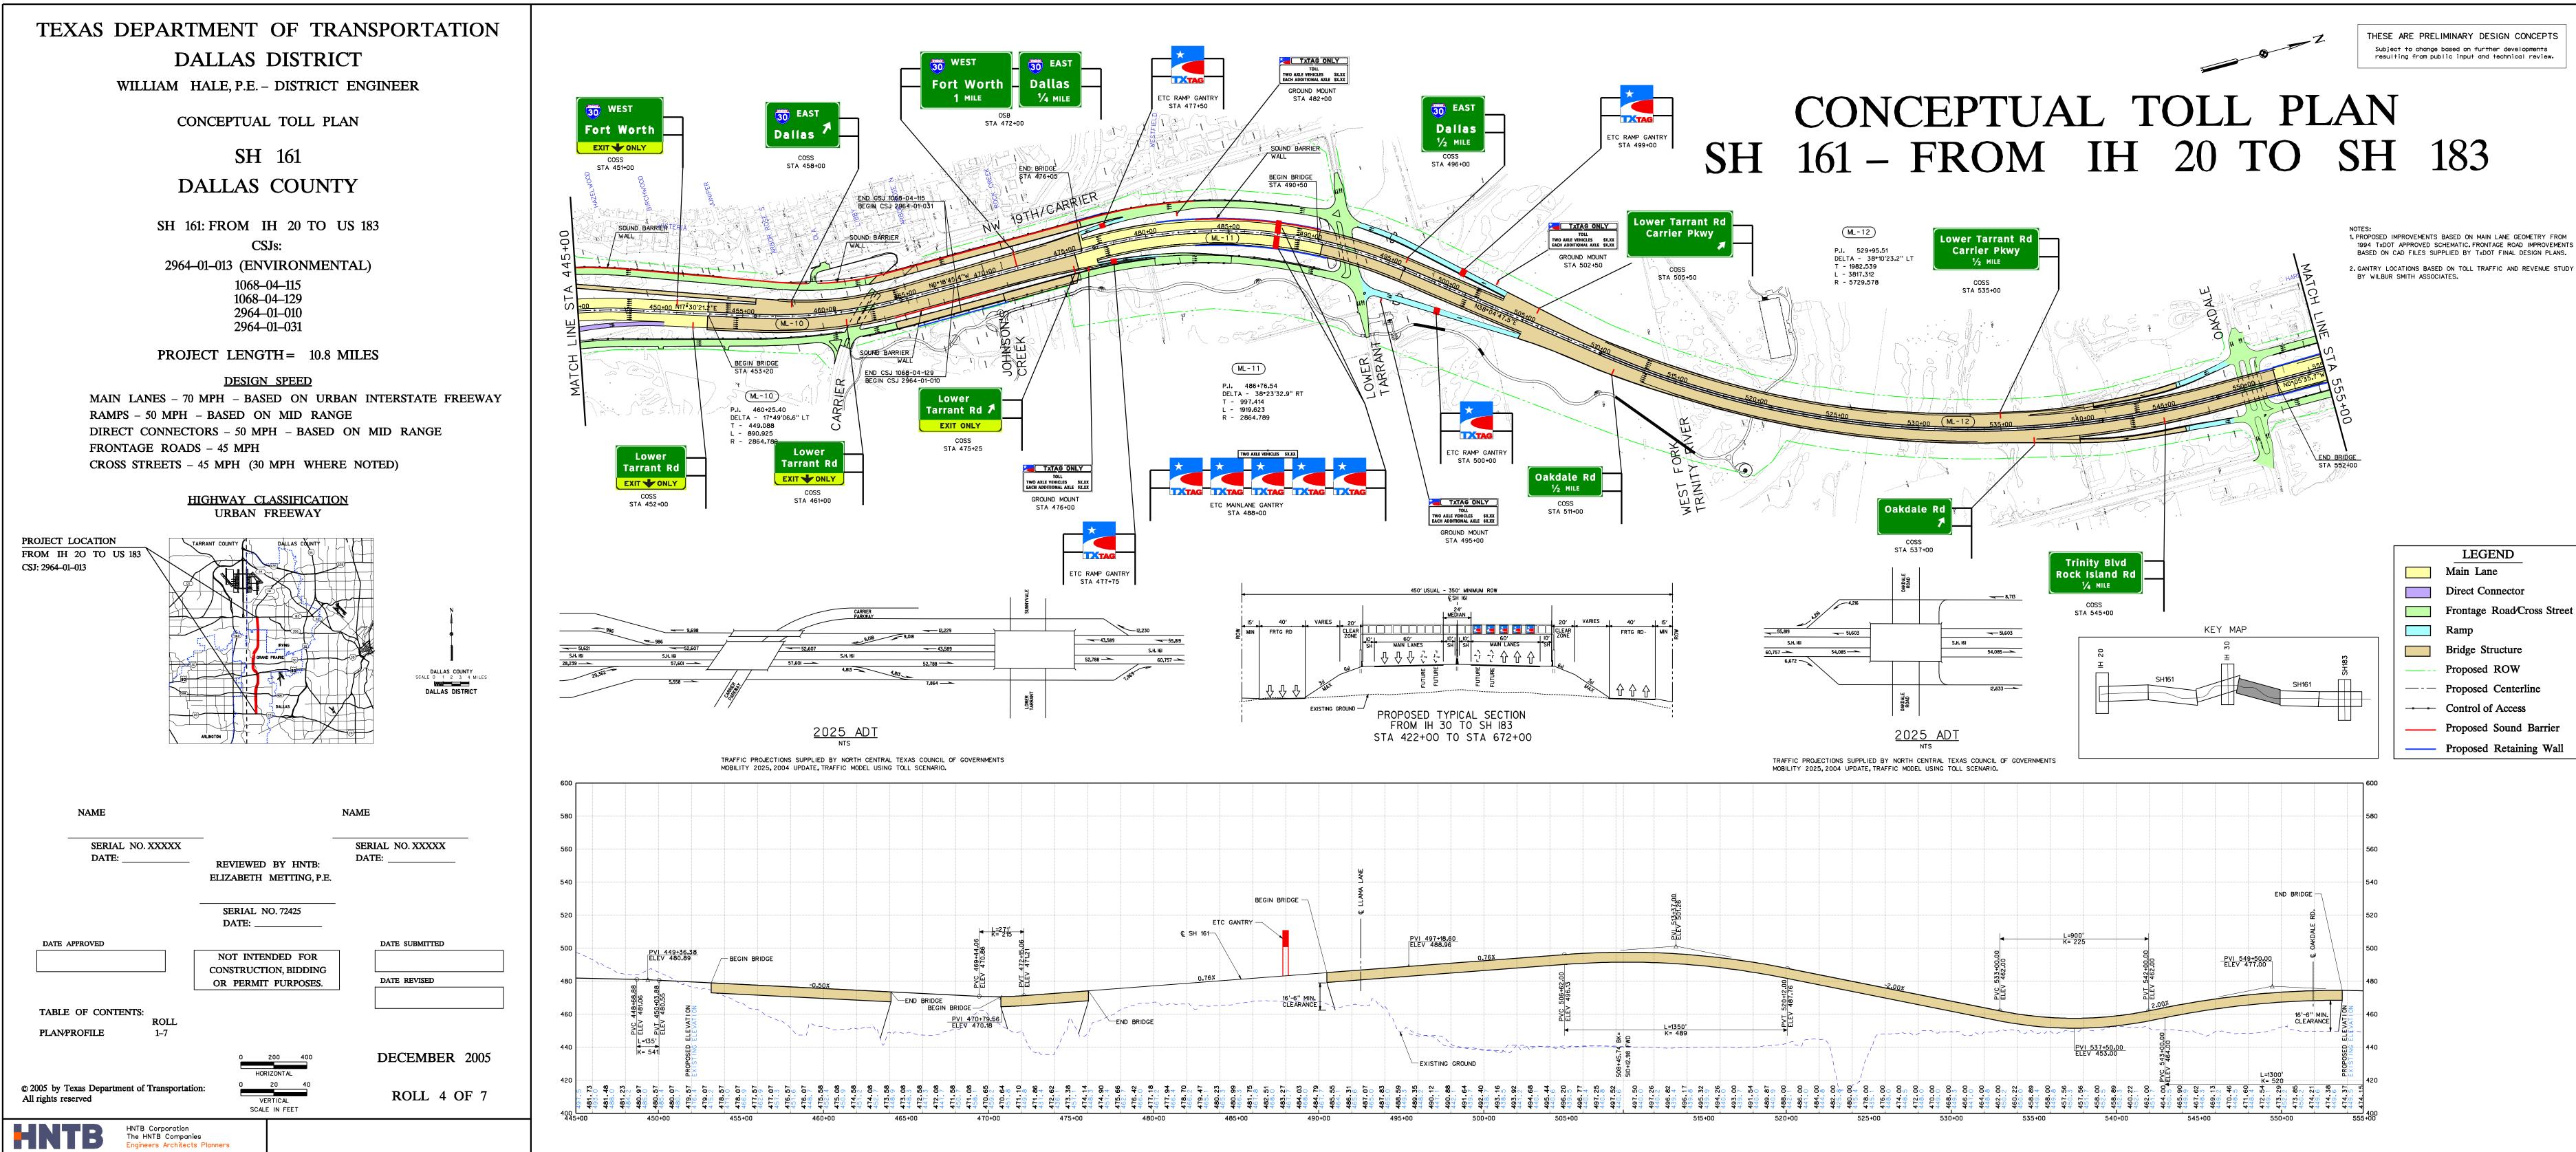

# SH 161 – FROM IH 20 TO SH 183

1994 TXDOT APPROVED SCHEMATIC. FRONTAGE ROAD IMPROVEMENTS

## LEGEND

Frontage Road/Cross Street

CSJ: 2964-01-013

- Bridge Structure
- Proposed ROW
- Proposed Centerline

- Proposed Retaining Wall

# DALLAS COUNTY

SH 161: FROM IH 20 TO US 183

CSJs:

2964–01–013 (ENVIRONMENTAL)

1068-04-115 1068-04-129 2964-01-010 2964-01-031

### PROJECT LENGTH = 10.8 MILES

### DESIGN SPEED

MAIN LANES - 70 MPH - BASED ON URBAN INTERSTATE FREEWAY RAMPS – 50 MPH – BASED ON MID RANGE DIRECT CONNECTORS - 50 MPH - BASED ON MID RANGE FRONTAGE ROADS – 45 MPH CROSS STREETS – 45 MPH (30 MPH WHERE NOTED)